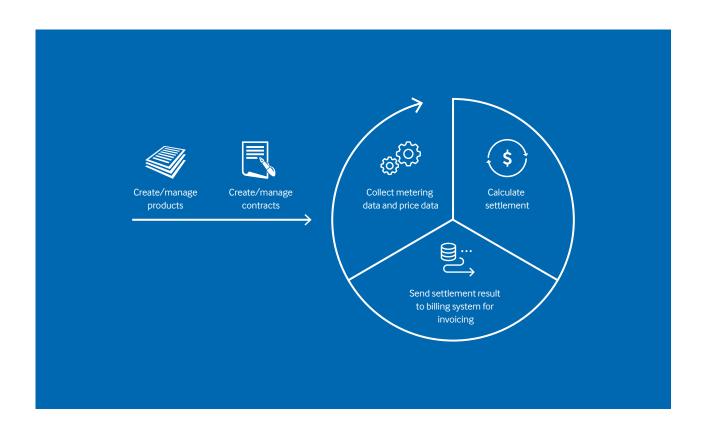

## Modern energy optimized

KMD Elements is created with the aim of providing transparent and precise settlement to its customers operating in the energy market.

KMD Elements validates, stores and provide all inputs for settlement and keeps a smooth communication between the players in the market. KMD Elements is built for the energy market to serve all players in the market handling advanced formular-based settlement covering: